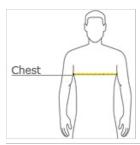

### HOW TO MEASURE

#### CHEST WIDTH

Measure under the arm and around the fullest part of the chest with arms down, keeping tape horizontal.

#### SIZE CHART

|       | XS    | S     | М     | L     | XL    |
|-------|-------|-------|-------|-------|-------|
| Size  | 4     | 6/8   | 10/12 | 14/16 | 18/20 |
| Chest | 25-26 | 26-28 | 28-30 | 30-32 | 32-35 |