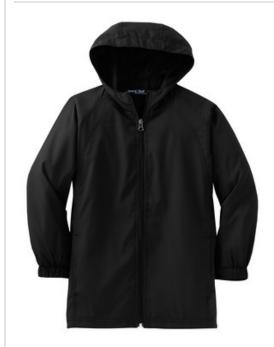

# Sport-Tek<sup>®</sup> Youth Hooded Raglan Jacket. YST73

A hit on or off the field, this water-repellent jacket is comfortable, stylish and quiet. Available for adults and youth, this favorite has a sporty three-panel hood and raglan sleeves. It also offers an unrestrictive fit and provide lightweight weather protection.

- 100% polyester shell
- 100% polyester jersey lining with mesh insets at gussets for added breathability
- Front slash pockets
- Articulated elbows for greater mobility
- Half elastic, half self-fabric cuffs for comfort
- Elastic back hem
- Port Pocket<sup>™</sup> at left chest for easy embroidery access
- No drawcord at hood