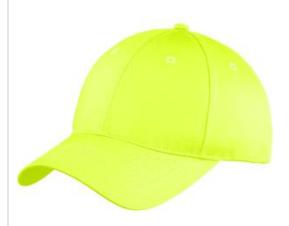

## Port & Company<sup>®</sup> Youth Six-Panel Unstructured Twill Cap. YC914

An unstructured version of our popular structured twill cap, this value-priced style has a low profile and plenty of colors to uniform the team.

Fabric: 100% cotton twillStructure: Unstructured

■ Profile: Low

■ Closure: Hook and loop

front

back