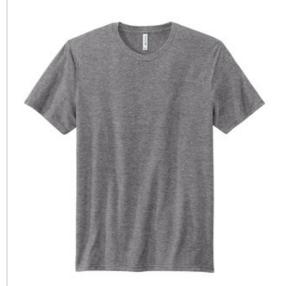

# Volunteer Knitwear<sup>™</sup> Tri Tee VL40

Trends come and go, but American ingenuity does not. Our Tri Tee combines three yarns for strength, softness and flexibility. It's knit with pride and purpose right here in the USA.

- 4.5-ounce, 50/25/25 poly/combed ring spun cotton/rayon, 32 singles
- Proudly American made
- Slightly slimmer body and shorter sleeves
- 1x1 rib knit neck
- Shoulder to shoulder taping
- Set-in sleeves
- Tear-away label

#### **COLOR INFORMATION**

Heather Grey Steel Military Green Heather

Navy Heather

True Royal Heather