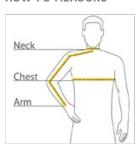

#### HOW TO MEASURE

## CHEST WIDTH

Measure under the arm and around the fullest part of the chest with arms down, keeping tape horizontal.

### NECK

Measure around the fullest part of the neck at the base.

## ARM

Place hand on hip. Start at the center of the back of the neck and measure across the shoulder, to the elbow, and then down to the wrist.