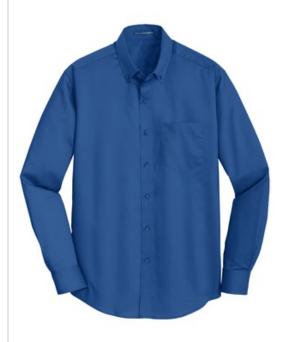

# Port Authority<sup>®</sup> Tall SuperPro<sup>™</sup> Twill Shirt. TS663

A heavy hitter in performance, our SuperPro Twill Shirt easily resists stains and wrinkles while releasing stains. Designed for comfort, this versatile shirt functions well in almost any work environment/from the office to food service.

- 3.4-ounce, 55/45 cotton/poly
- Button-down collar
- Back shoulder pleats
- Dyed-to-match buttons
- Left chest pocket
- Rounded adjustable cuffs