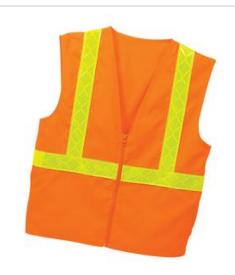

# Port Authority<sup>®</sup> Enhanced Visibility Vest. SV01

This safety vest combines reflective taping with a fluorescent body color for high visibility.

- 100% polyester oxford
- 2-in. PVC reflective taping on front and back
- Dyed-to-match zipper
- Non-ANSI

## COLOR INFORMATION

Safety Orange/ Safety Yello w/ Reflective Reflective PMS 877 C