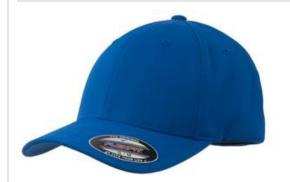

# Sport-Tek<sup>®</sup> Flexfit<sup>®</sup> Performance Solid Cap. STC17

A lightweight moisture-wicking cap that's extremely comfortable thanks to Flexfit technology.

- Fabric 84/14/2 nylon/cotton twill/spandex
- Structure Structured
- Profile Mid