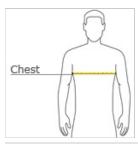

#### **HOW TO MEASURE**

## CHEST WIDTH

Measure under the arm and around the fullest part of the chest with arms down, keeping tape horizontal.

#### SIZE CHART

|       | XS    | S     | М     | L     | XL    | 2XL   | 3XL   | 4XL   |
|-------|-------|-------|-------|-------|-------|-------|-------|-------|
| Chest | 32-34 | 35-37 | 38-40 | 41-43 | 44-46 | 47-49 | 50-53 | 54-57 |