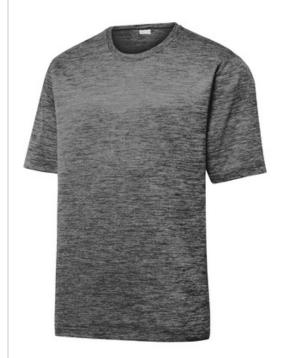

# Sport-Tek<sup>®</sup> PosiCharge<sup>®</sup> Electric Heather Tee. ST390

Our color-locking tee has a soft hand, wicks moisture, resists snags and is energized with an allover heather pattern.

- 4.1-ounce, 100% polyester jersey with PosiCharge technology
- Removable tag for comfort and relabeling
- Set-in sleeves

# **COLOR INFORMATION**

Black Electric PMS NTR BLACK True Navy

Purple Electric Silver Electric

Carolina Blue-Electric

PMS 429 C

Dark Royal-Black Electric

Electric PMS 533C

Deep Red Electric

Electric PMS 7686C

Deep Red- Black Forest Green Electric Electric PMS 201C PMS 553C

True Royal- Gold Electric

Electric

Gold-Black Grey-Black Electric PMS 431C

Lime Shock Electric PMS 375C

Lime Shock-True Navy Electric

Maroon Electric PMS 504C