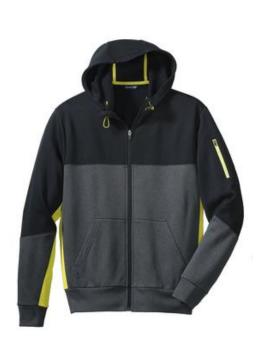

# **SPORT-TEK** Sport-Tek<sup>®</sup> Tech Fleece Colorblock Full-Zip Hooded Jacket. ST245

With contrast color detailing throughout, this double-knit jacket is right on trend with moisturewicking performance and a left sleeve pocket for your phone or MP3 player.

- 100% polyester
- Three-panel hood with drawcord and toggles
- Contrast neck and hood taping
- Set-in sleeves
- Contrast reverse coil zippered media pocket with headphone exit port
- Headphone holding loops at neck
- Reverse coil zipper
- Front pouch pockets
- Rib knit cuffs and hem