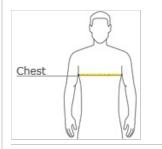

#### **HOW TO MEASURE**

CHEST

With arms down at sides, measure around the upper body, under arms and over the fullest part of the chest.