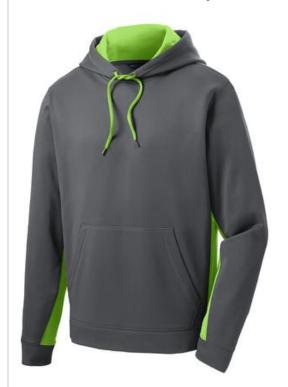

# Sport-Tek<sup>®</sup> Sport-Wick<sup>®</sup> Fleece Colorblock Hooded Pullover. ST235

Bold colorblocking in the hood and on the sides make this anti-static pullover stand out from the crowd, while Sport-Wick moisture-wicking technology helps keep you cool and dry.

- 100% polyester
- Three-panel hood
- Contrast self-fabric hood lining
- Contrast drawcord with metal tips
- Taped neck
- Self-fabric cuffs and hem
- Front pouch pocket

\*Please note: This product is transitioning from woven labels to tag-free labels. Your order may contain a combination of both labels