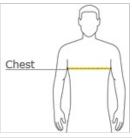

### **HOW TO MEASURE**

#### CHEST WIDTH

Measure under the arm and around the fullest part of the chest with arms down, keeping tape horizontal.

## **SIZE CHART**

|       | XS    | S     | М     | L     | XL    | 2XL   | 3XL   | 4XL   |
|-------|-------|-------|-------|-------|-------|-------|-------|-------|
| Chest | 32-34 | 35-37 | 38-40 | 41-43 | 44-46 | 47-49 | 50-53 | 54-57 |