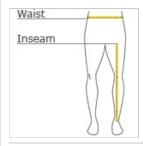

#### **HOW TO MEASURE**

### WAIST

Measure around the smallest part of the natural waist.

### INSEAM

Measure a similar style pant that fits well and is the desired length. Measure from the crotch seam to the hem.