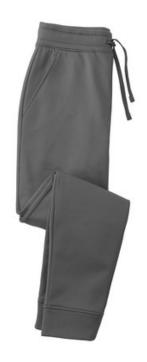

# Sport-Tek <sup>®</sup> Sport-Wick <sup>®</sup> Fleece Jogger ST233

This moisture-wicking jogger is perfect for warmups and cool-downs, as well as lounging around the house.

- 5.5-ounce, 100% polyester
- Anti-static
- Elastic waistband with exterior dyed-to-match drawcord
- Tag-free label
- Front pockets
- Self-fabric cuffs