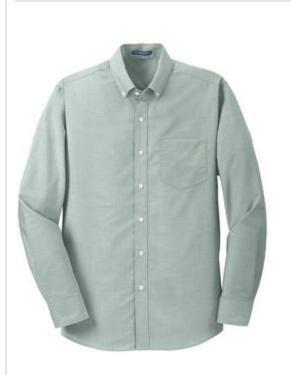

# Port Authority<sup>®</sup> SuperPro<sup>™</sup> Oxford Shirt. S658

Look your best in a tried-and-true oxford that performs. Proven in independent lab tests to resist and release stains, our SuperPro Oxford has a soft hand and a wrinkle-free finish to keep you looking neat and professional all day long.

- 4.6-ounce, 60/40 cotton/poly
- Back shoulder pleats
- Pearlized buttons
- Button-down collar
- Left chest pocket
- Rounded adjustable cuffs