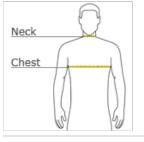

#### **HOW TO MEASURE**

#### CHEST WIDTH

Measure under the arm and around the fullest part of the chest with arms down, keeping tape horizontal.

#### NECK

Measure around the fullest part of the neck at the base.

### SIZE CHART

| _ |       | XS    | S     | М      | L     | XL    | 2XL    | 3XL    | 4XL    |
|---|-------|-------|-------|--------|-------|-------|--------|--------|--------|
|   | Chest | 32-34 | 35-37 | 38-40  | 41-43 | 44-46 | 47-49  | 50-53  | 54-57  |
|   | Neck  | 17    | 17    | 17 1/4 | 18    | 19    | 19 3/4 | 20 1/2 | 21 1/4 |