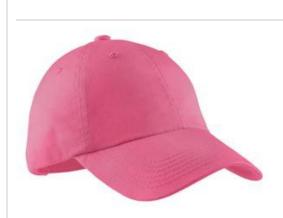

## Port Authority<sup>®</sup> Garment-Washed Cap. PWU

Our popular pigment-dyed, garment-washed\* cap has a lived-in look and is slightly brushed for softness and comfort.

- Fabric: 100% garment-washed cotton twill
- Structure: Unstructured
- Profile: Low
- Closure: Self-fabric slide closure with buckle and grommet

\*Due to a special finishing process, color may vary.

back

Light Pink

PMS 510C