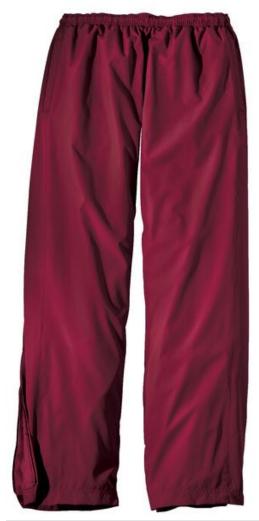

# Sport-Tek<sup>®</sup> Wind Pant. PST74

Whether worn alone or with a Sport-Tekwind shirt, these water-repellent pants provide lightweight protection.

- 100% polyester
- 100% polyester mesh lining above knees, poly lining below for easy on/off
- Elastic waistband with drawcord
- Side pockets
- Back pocket with hook and loop closure
- Extended leg zippers