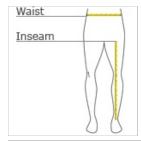

# **HOW TO MEASURE**

#### WAIST

Measure around the smallest part of the natural waist.

#### INSEAM

Measure a similar style pant that fits well and is the desired length. Measure from the crotch seam to the hem.