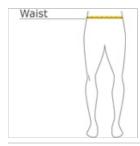

# **HOW TO MEASURE**

#### WAIST

Measure around the smallest part of the natural waist.