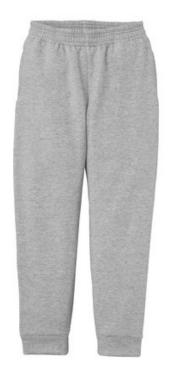

# Port & Company ® Youth Core Fleece Jogger. PC78YJ

Cozy joggers in our core weight.

- 7.8-ounce, 50/50 cotton/poly fleece
- Air jet yarn for a soft, pill-resistant finish
- Removable tag for comfort and relabeling
- Elastic, self-fabric waistband and self-fabric cuffs
- No drawcord