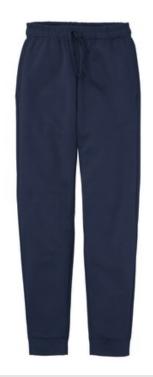

# Port & Company ® Core Fleece Jogger. PC78J

Cozy joggers in our core weight.

- 7.8-ounce, 50/50 cotton/poly fleece
- Air jet yarn for a soft, pill-resistant finish
- Removable tag for comfort and relabeling
- Elastic, self-fabric waistband and self-fabric cuffs
- Dyed-to-match exterior drawcord