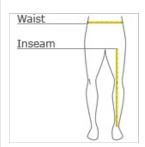

### **HOW TO MEASURE**

## WAIST

Measure around the smallest part of the natural waist.

## INSEAM

Measure a similar style pant that fits well and is the desired length. Measure from the crotch seam to the hem.