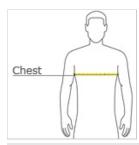

## **HOW TO MEASURE**

### CHEST WIDTH

Measure under the arm and around the fullest part horizontal.

PMS 172C

Orange

Ultramarine PMS 2129C

White

Yello w

of the chest with arms down, keeping tape

|       | XS    | S     | М     | L     | XL    |
|-------|-------|-------|-------|-------|-------|
| Chest | 25-26 | 26-28 | 28-30 | 30-32 | 32-35 |
| Size  | 4     | 6/8   | 10/12 | 14/16 | 18/20 |