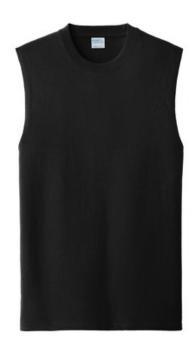

# Port & Company <sup>®</sup> Core Cotton Sleeveless Tee. PC54SL

The sleeveless version of our popular Core Cotton  $\ensuremath{\mathsf{Tee}}.$ 

- 5.4-ounce, 100% cotton
- 90/10 cotton/poly (Athletic Heather)
- 50/50 cotton/poly (Dark Heather Grey)