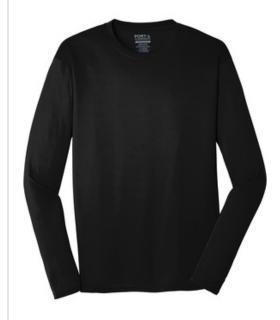

# Port & Company <sup>®</sup> Long Sleeve Performance Tee. PC380LS

Our value-priced polyester tee performs with Dry Zone ® moisture-wicking technology to keep you cool, dry and comfortable.

- 3.8-ounce, 100% polyester
- Tag-free label
- Hemmed cuffs
- Due to the nature of 100% polyester performance fabrics, special care must be taken throughout the printing process.