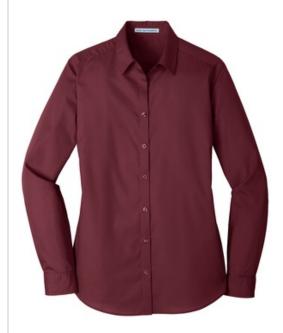

# Port Authority<sup>®</sup> Ladies Long Sleeve Carefree Poplin Shirt. LW100

Lightweight and breathable, our cotton-rich shirts keep their professional edge thanks to a stainrelease finish, which releases stains during washing. Budget-friendly and durable, these virtually carefree shirts feature an Easy Care blend and finish. They also color-coordinate with our Core Classic Pique Polos for seamless uniforming.

- 3.3-ounce, 55/45 cotton/poly
- Dyed-to-match buttons
- Open collar
- Bust darts
- Rounded adjustable cuffs