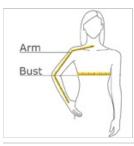

#### **HOW TO MEASURE**

## BUST

Measure under the arm and around the fullest part of the bust with arms down, keeping tape horizontal.

## ARM

Place hand on hip. Start at the center of the back of the neck and measure across the shoulder, to the elbow, and then down to the wrist.