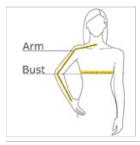

## **HOW TO MEASURE**

#### BUST

Measure under the arm and around the fullest part of the bust with arms down, keeping tape horizontal.

#### ARM

Place hand on hip. Start at the center of the back of the neck and measure across the shoulder, to the elbow, and then down to the wrist.