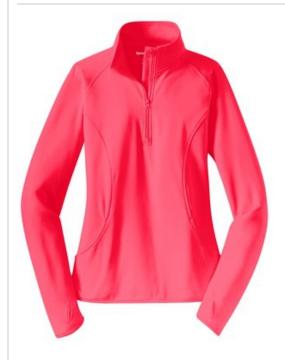

# Sport-Tek<sup>®</sup> Ladies Sport-Wick<sup>®</sup> Stretch 1/2-Zip Pullover. LST850

An extremely flexible layer with a soft-brushed backing and moisture control for year-round comfort.

- 90/10 poly/spandex
- Tag-free label
- Smooth-faced
- Chin guard for additional comfort
- Cadet collar
- Taped neck
- Raglan sleeves
- Thumbholes to keep hands warm
- Hidden front pouch pocket
- Open cuffs and hem