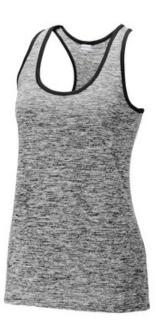

# Sport-Tek <sup>®</sup> Ladies PosiCharge <sup>®</sup> Electric Heather Racerback Tank. LST396

Our color-locking tank has a soft hand, wicks moisture, resists snags and combines colors and bindings at the neck and armholes.

- 4.1-ounce, 100% polyester jersey with PosiCharge technology (Electric Heather)
- 3.8-ounce, 100% polyester interlock with
  PosiCharge technology (trim)
- Removable tag for comfort and relabeling
- Curved drop tail hem