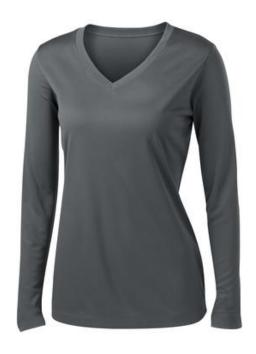

# Sport-Tek<sup>®</sup> Ladies Long Sleeve PosiCharge<sup>®</sup> Competitor™ V-Neck Tee. LST353LS

Lightweight, roomy and highly breathable, these moisture-wicking, value-priced tees feature PosiCharge technology to lock in color and prevent logos from fading.

- 3.8-ounce, 100% polyester interlock with PosiCharge technology
- Removable tag for comfort and relabeling
- Self-fabric V-neck
- Set-in sleeves

Given the extreme heat required for sublimation, please consult with your decorator. It is highly recommended to sample test product by color before production.