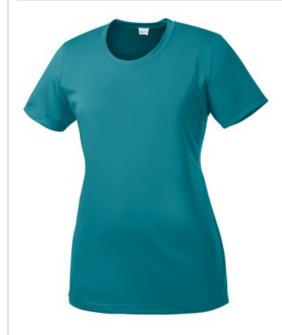

# Sport-Tek<sup>®</sup> Ladies PosiCharge<sup>®</sup> Competitor™ Tee. LST350

Lightweight, roomy and highly breathable, these moisture-wicking, value-priced tees feature PosiCharge technology to lock in color and prevent logos from fading.

- 3.8-ounce, 100% polyester interlock with PosiCharge technology
- Removable tag for comfort and relabeling
- Set-in sleeves

Given the extreme heat required for sublimation, please consult with your decorator. It is highly recommended to sample test product by color before production.