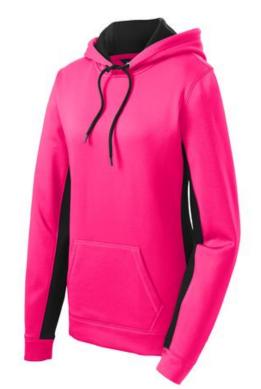

## Sport-Tek<sup>®</sup> Ladies Sport-Wick<sup>®</sup> Fleece Colorblock Hooded Pullover. LST235

Bold colorblocking in the hood and on the sides make this anti-static pullover stand out from the crowd, while Sport-Wick moisture-wicking technology helps keep you cool and dry.

- 100% polyester
- Three-panel hood
- Contrast self-fabric hood lining
- Contrast drawcord with metal tips
- Taped neck
- Self-fabric cuffs and hem
- Front pouch pocket

\*Please note: This product is transitioning from woven labels to tag-free labels. Your order may contain a combination of both labels