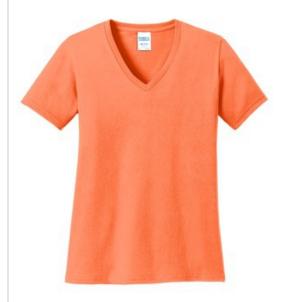

# Port & Company<sup>®</sup> Ladies Core Cotton V-Neck Tee. LPC54V

A v-neck gives our budget-friendly tee an up-todate style.

- 5.4-ounce, 100% cotton
- 50/50 cotton/poly (Neons, Dark Heather Grey)
- 90/10 cotton/poly (Athletic Heather)
- Side seamed with a contoured body for a feminine fit