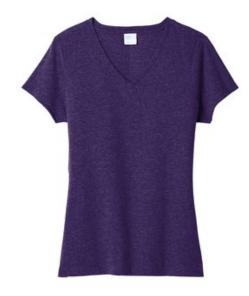

# Port & Company <sup>®</sup> Ladies Tri-Blend V-Neck Tee. LPC330V

Primed for 24/7 comfort, a proprietary finish gives our triblend tee unbelievable softness at a great value.

- 4.5-ounce, 50/37/13 poly/cotton/rayon
- 1x1 rib knit neck
- Shoulder to shoulder taping
- Removable label for comfort and relabeling