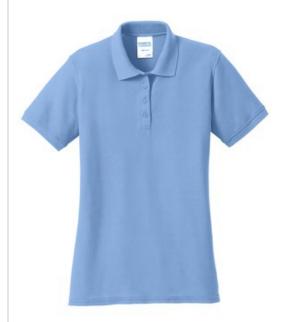

# Port & Company<sup>®</sup> Ladies Core Blend Pique Polo. LKP155

With a stain-release finish, this budget-minded polo is exceptionally durable.

- 6.5-ounce, 50/50 double pique knit cotton/poly
- Stain-release finish
- Contoured body for a feminine fit
- 1x1 rib knit collar and cuffs
- 4-button placket with dyed-to-match buttons
- Coverstitched shoulders, armholes and cuffs
- Side seamed
- Double-needle hem