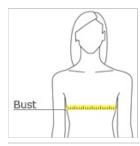

#### **HOW TO MEASURE**

## BUST

With arms down at sides, measure around the upper body, under arms and around the fullest part of the bust.