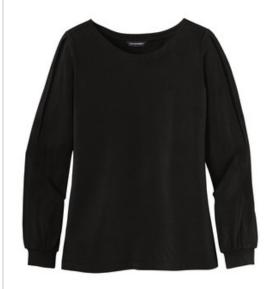

# Port Authority <sup>®</sup> Ladies Luxe Knit Jewel Neck Top. LK5600

Modern style and ultra-comfortable fabric come together in this machine-washable top. You'll want to wear this all year long thanks to its slightly relaxed fit and light stretch features.

- 6.6-ounce, 94/6 rayon/spandex
- Jewel neckline
- Upper arm side openings
- Gathering at cuffs
- Straight hem with side vents

# **CARE INSTRUCTIONS**

Machine wash cold with like colors, do not use fabric softener, only non-chlorine bleach when needed, tumble dry low, remove promptly. Cool iron, if necessary.

front