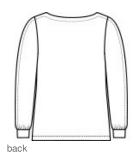

- 6.6-ounce, 94/6 rayon/spandex
- Jewel neckline
- Upper arm side openings
- Gathering at cuffs
- Straight hem with side vents

# **CARE INSTRUCTIONS**

Machine wash cold with like colors, do not use fabric softener, only non-chlorine bleach when needed, tumble dry low, remove promptly. Cool iron, if necessary.

front