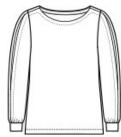

# Port Authority <sup>®</sup> Ladies Luxe Knit Jewel Neck Top. LK5600

Modern style and ultra-comfortable fabric come together in this machine-washable top. You'll want to wear this all year long thanks to its slightly relaxed fit and light stretch features.

- 6.6-ounce, 94/6 rayon/spandex
- Jewel neckline
- Upper arm side openings
- Gathering at cuffs
- Straight hem with side vents

# **CARE INSTRUCTIONS**

Machine wash cold with like colors, do not use fabric softener, only non-chlorine bleach when needed, tumble dry low, remove promptly. Cool iron, if necessary.

front