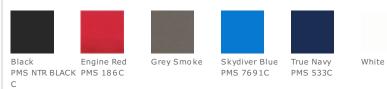

and breathable performance, this polo is a modern, comfortable choice.

- 4.7-ounce, 64/36 cotton/poly
- Self-fabric Johnny collar
- Back yoke
- Side vents

# CARE INSTRUCTIONS

Machine wash cold. Turn garment inside out. Wash with like colors. Do not bleach. Tumble dry low. Warm iron if necessary.







back

#### **HOW TO MEASURE**



### BUST

Measure under the arm and around the fullest part of the bust with arms down, keeping tape horizontal.

# SIZE CHART

| _ |      | XS    | S     | М     | L     | XL    | XXL   | 3XL   | 4XL   |
|---|------|-------|-------|-------|-------|-------|-------|-------|-------|
|   | Size | 2     | 4/6   | 8/10  | 12/14 | 16/18 | 20/22 | 24/26 | 28/30 |
|   | Bust | 32-34 | 35-36 | 37-38 | 39-41 | 42-44 | 45-47 | 48-51 | 52-55 |

## COLOR INFORMATION