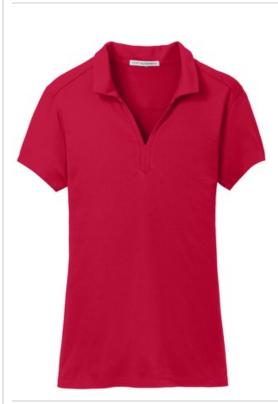

# Port Authority<sup>®</sup> Ladies Rapid Dry<sup>™</sup> Mesh Polo. L573

Upgrade your office look with a polo that combines a cotton feel with smooth Rapid Dry moisturewicking mesh. With subtle texture and breathable performance, this polo is a modern, comfortable choice.

- 4.7-ounce, 64/36 cotton/poly
- Self-fabric Johnny collar
- Back yoke
- Side vents