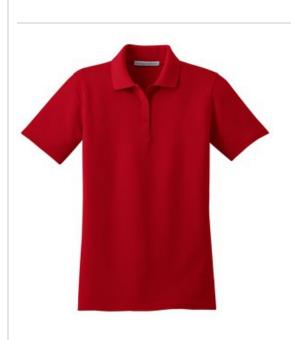

# Port Authority<sup>®</sup> Ladies Stain-Resistant Polo. L510

We've taken our classic silhouette and added superior wrinkle and shrink resistance. Odorfighting properties help minimize odor. We completed the moisture-wicking polo with a stainrelease finish for long-lasting, professional wear.

- 5.6-ounce, 60/40 cotton/poly pique
- Flat knit collar
- 3-button placket with dyed-to-match buttons
- Open hem sleeves
- Side vents