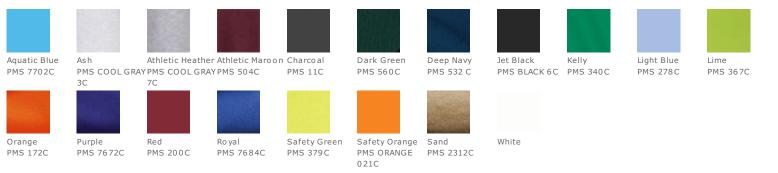

ton/poly
- Made with up to 5% recycled polyester from plastic bottles
- Stain-release finish
- 1x1 rib knit collar and cuffs
- 3-button placket with dyed-to-match buttons
- Double-needle hem

Due to the nature of 50/50 cotton/polyester neon fabrics, special care must be taken throughout the printing process.

## CARE INSTRUCTIONS

Machine wash cold. Inside out with like colors. Only non-chlorine bleach when needed. Tumble dry low. Do not iron.





#### **HOW TO MEASURE**



#### CHEST

With arms down at sides, measure around the upper body, under arms and over the fullest part of the chest.

# SIZE CHART

|       |   | LT    | XLT   | 2XLT  | 3XLT  | 4XLT  |
|-------|---|-------|-------|-------|-------|-------|
| Chest | t | 41-43 | 44-46 | 47-49 | 50-53 | 54-57 |

### COLOR INFORMATION