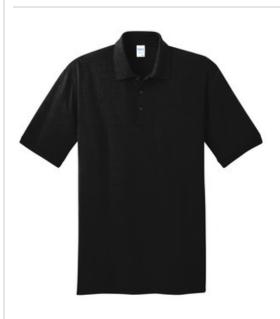

# Port & Company<sup>®</sup> Tall Core Blend Jersey Knit Polo. KP55T

With an easy-to-care-for blend and a stain-release finish, this comfortable polo is a real value.

- 5.5-ounce, 50/50 cotton/poly
- Made with up to 5% recycled polyester from plastic bottles
- Stain-release finish
- 1x1 rib knit collar and cuffs
- 3-button placket with dyed-to-match buttons
- Double-needle hem