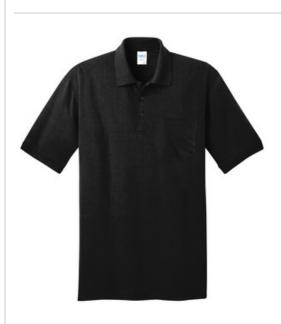

## Port & Company<sup>®</sup> Core Blend Jersey Knit Pocket Polo. KP55P

A left chest pocket, comfortable blend and stainrelease finish make this budget-minded polo a strong choice for most uniforming needs.

- 5.5-ounce, 50/50 cotton/poly
- Made with up to 5% polyester from plastic bottles
- Stain-release finish
- 1x1 rib knit collar and cuffs
- 3-button placket with dyed-to-match buttons
- Double-needle hem