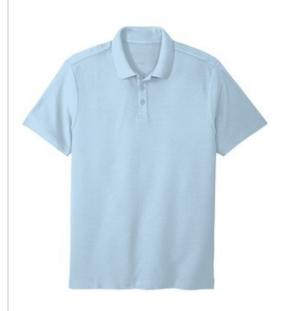

# Port Authority <sup>®</sup> SuperPro <sup>™</sup> React <sup>™</sup> Polo. K810

Classic uniforming style meets ultimate performance in this stain-releasing, snag-resistant, Easy Care polo that helps keep you looking professional no matter what.

- 5-ounce, 65/35 poly/cotton pique
- Stain release
- Snag-resistant
- Easy Care
- Flat knit collar
- Tag-free label
- 3-button placket
- Dyed-to-match buttons

Due to the nature of performance fabrics, special care must be taken throughout the printing process.