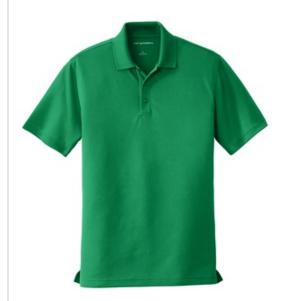

# Port Authority<sup>®</sup> Dry Zone<sup>®</sup> UV Micro-Mesh Polo. K110

Our durable, moisture-wicking Dry Zone polo-now with UV protection. An exceptional value, this breathable mesh polo also resists snags. Colors coordinate with our Core Classic Pique Polos and Carefree Poplin Shirts.

- 4.5-ounce, 100% polyester double knit pique
- UPF rating of 30
- Tag-free label
- Flat knit collar
- 3-button placket with pearlized, dyed-to-match buttons
- Open hem sleeves
- Side vents

Due to the nature of 100% polyester performance fabrics, special care must be taken throughout the printing process.