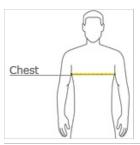

#### **HOW TO MEASURE**

### CHEST WIDTH

Measure under the arm and around the fullest part of the chest with arms down, keeping tape horizontal.