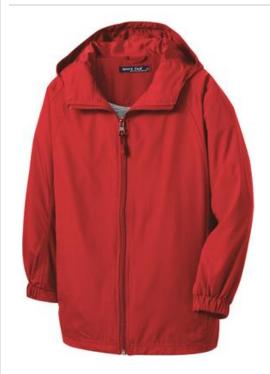

# Sport-Tek<sup>®</sup> Hooded Raglan Jacket. JST73

A hit on or off the field, this water-repellent jacket is comfortable, stylish and quiet. Available for adults and youth, this favorite has a sporty hood and raglan sleeves. It also offers an unrestrictive fit and provide lightweight weather protection.

- 100% polyester shell
- 100% polyester jersey lining with mesh insets at gussets for added breathability
- Three-panel hood with drawcord and toggles
- Front slash pockets
- Articulated elbows for greater mobility
- Half elastic, half self-fabric cuffs for comfort
- Drawcord hem with toggle
- Port Pocket<sup>™</sup> at left chest for easy embroidery access