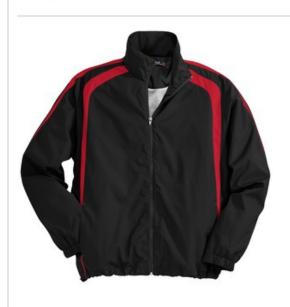

## Sport-Tek<sup>®</sup> Colorblock Raglan Jacket. JST60

A lightweight top layer, this water-repellent jacket takes on unpredictable weather with athletic colorblocking, superb functionality and exceptional breathability.

- 100% polyester shell
- 100% polyesterjersey lining with mesh insets at gussets for added breathability
- Articulated elbows for greater mobility
- Half elastic, half self-fabric cuffs for comfort
- Side pockets
- Port Pocket<sup>™</sup> at left chest for easy embroidery access
- Drawcord hem with toggles