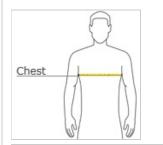

#### **HOW TO MEASURE**

#### CHEST WIDTH

Measure under the arm and around the fullest part of the chest with arms down, keeping tape horizontal.

#### SIZE CHART

|       | XS    | S     | М     | L     | XL    | 2XL   | 3XL   | 4XL   | 5XL   | 6 XL  |
|-------|-------|-------|-------|-------|-------|-------|-------|-------|-------|-------|
| Chest | 32-34 | 35-37 | 38-40 | 41-43 | 44-46 | 47-49 | 50-53 | 54-57 | 58-60 | 61-63 |