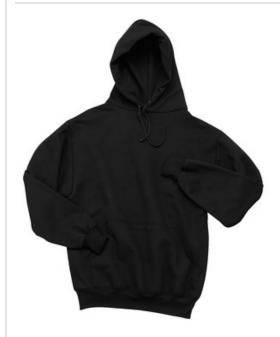

# SPORT-TEK Sport-Tek® Super Heavyweight Pullover Hooded Sweatshirt. F281

On or off the field, it's the most warmth you can get out of a sweatshirt. Weighing in at a hefty 12 ounces, our super heavyweight fleece is constructed for durability and comfort.

- 12-ounce, cross-grain 80/20 ring spun combed cotton/poly fleece
- 100% ring spun combed cotton face
- Twill-taped neck
- Self-fabric hood lining
- Dyed-to-match drawcords
- 2x2 rib knit cuffs, hem and side gussets with spandex
- Front pouch pocket