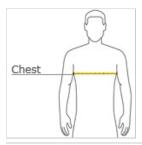

#### **HOW TO MEASURE**

## CHEST WIDTH

Measure under the arm and around the fullest part of the chest with arms down, keeping tape horizontal.

#### SIZE CHART

|       | XS    | S     | М     | L     | XL    | 2XL   | 3XL   | 4XL   |
|-------|-------|-------|-------|-------|-------|-------|-------|-------|
| Chest | 32-34 | 35-37 | 38-40 | 41-43 | 44-46 | 47-49 | 50-53 | 54-57 |