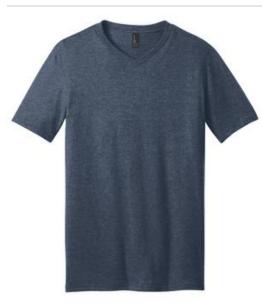

# District<sup>®</sup> Very Important Tee<sup>®</sup> V-Neck. DT6500

This v-neck delivers important style.

- 4.3-ounce, 100% combed ring spun cotton, 30 singles
- 50/50 combed ring spun cotton/poly(Heathers)
- 90/10 combed ring spun cotton/poly (Light Heather Grey)
- Slightly slimmer body and shorter sleeves
- 1x1 rib knit neck
- Shoulder to shoulder taping
- Tear-away label