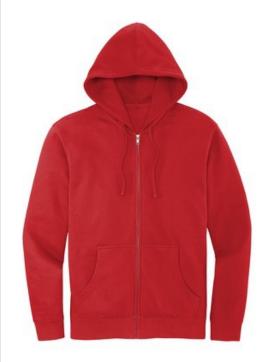

# District<sup>®</sup> V.I.T.<sup>™</sup>Fleece Full-Zip Hoodie DT6102

An ideal canvas for decorators, this soft fleece is everything and more at an unbeatable value.

- 8.3-ounce, 65/35 ring spun cotton/polyester
- 100% ring spun cotton face (Solids, Light Heather Grey)
- 60/40 ring spun cotton/polyester (Heathers, Royal Frost)
- Jersey-lined, two-piece hood
- Dyed-to-match drawcords with aluminum
- Dyed-to-match twill back neck tape
- Covered YKK aluminum zipper
- Side seamed
- 1x1 rib knit cuffs and hem
- Tear-away label