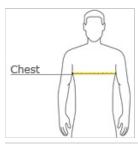

#### **HOW TO MEASURE**

## CHEST WIDTH

Measure under the arm and around the fullest part of the chest with arms down, keeping tape horizontal.