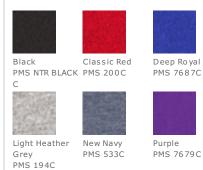

### COLOR INFORMATION

Royal Frost

PMS 7684C

10 C

PMS 2452C

White

PMS WHITE

Heathered

Grey Frost PMS COOL GRAY Bright TurquoiseCardinal PMS 7690C

Heathered Charco al PMS 7421C

Heathered Navy Heathered Red PMS 2379C PMS 194C