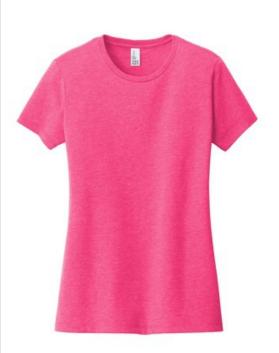

# District <sup>®</sup> Women's Very Important Tee <sup>®</sup> . DT6002

It's important to feel comfortable and this soft tee delivers.

- 4.3-ounce, 100% ring spun combed cotton, 30 singles
- 50/50 ring spun combed cotton/poly (Heathers, Frosts)
- 90/10 ring spun combed cotton/poly (Light
- Heather Grey)
- 1x1 rib knit neck
- Tear-away label
- Shoulder to shoulder taping