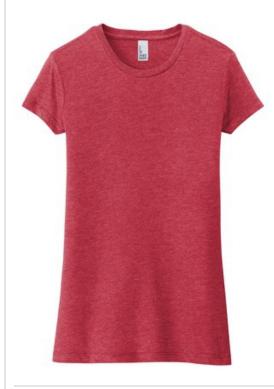

# District <sup>®</sup> Women's Fitted Perfect Tri <sup>®</sup> Tee. DT155

This perfect triblend tee fits closer to the body for a form-flattering silhouette.

- 4.5-ounce, 50/25/25 poly/combed ring spun cotton/rayon, 32 singles
- Form fitting
- 1x1 rib knit neck
- Tear-away label
- Shoulder to shoulder taping
- Size up for a less fitted look