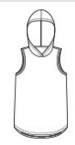

## **CARE INSTRUCTIONS**

Machine wash cold with like colors. Non-chlorine bleach when needed. Tumble dry low. Cool iron if necessary.

front

back

#### **HOW TO MEASURE**

## BUST

Measure under the arm and around the fullest part of the bust with arms down, keeping tape horizontal.