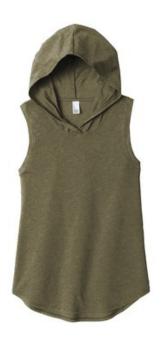

# District <sup>®</sup> Women's Perfect Tri <sup>®</sup> Sleeveless Hoodie DT1375

A lightweight must-have with just a bit of attitude.

- 4.5-ounce, 50/25/25 poly/combed ring spun cotton/rayon, 32 singles
- Tear-away label
- 2x1 rib knit armholes
- Shoulder to shoulder taping