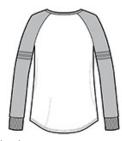

## District Made<sup>®</sup> Ladies Game Long Sleeve V-Neck Tee. DM477

A home-run style with mesh and solid print stripes on the sleeves.

- 4.5-ounce, 60/40 ring spun combed cotton/poly, 32 singles
- Crossover v-neck
- Curved hem