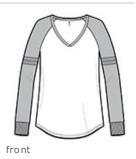

## District Made<sup>®</sup> Ladies Game Long Sleeve V-Neck Tee. DM477

A home-run style with mesh and solid print stripes on the sleeves.

- 4.5-ounce, 60/40 ring spun combed cotton/poly, 32 singles
- Crossover v-neck
- Curved hem