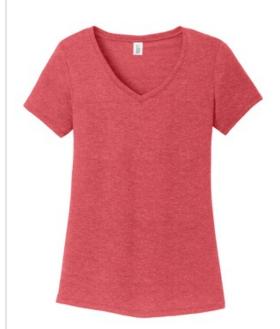

# District<sup>®</sup> Women's Perfect Tri<sup>®</sup> V-Neck Tee. DM1350L

Lightweight and extra soft, this tee is perfect.

- 4.5-ounce, 50/25/25 poly/combed ring spun cotton/rayon, 32 singles
- 1X1 rib knit neck
- Shoulder to shoulder taping
- Tear-away label

## **COLOR INFORMATION**

Black

Black Frost PMS 426C

Blush Frost

Fuchsia Frost PMS 2452C

Green Frost PMS 2417C

Grey Frost PMS COOL GRAY Charcoal

Heathered

Heathered Dusty Peach

Heathered Dusty Sage

Heathered Lavendar

Heathered Teal

Maritime Frost Maroon Frost Navy Frost PMS 2379 C

New Navy

Purple Frost PMS 668C

Red Frost PMS 703C

Royal Frost PMS 7684C

Turquoise Frost White PMS 7703C