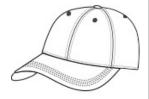

## PORT AUTHORITY.

# Port Authority® Pigment Print Distressed Cap. C924



This cap has an oiled leather look thanks to a pigment print. Distressing and contrast stitching add to its worn-in, outdoorsy style.

Fabric: 67/33 cotton/polyStructure: Unstructured

■ Profile: Low

■ Closure: Hook and loop



front



back

#### **HOW TO MEASURE**



HATS

Measure the circumference around the head, above the eyebrow and at the widest part of the head. Divide number by 3.14 for hat size.

#### SIZE CHART

|      | OSFA |
|------|------|
| Hats | N/A  |

### **COLOR INFORMATION**







Black Brown Olive
PMS NTR BLACK PMS BLACK 4C PMS BLACK 2C
C