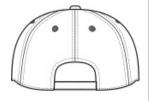

## PORT AUTHORITY.

# Port Authority® Pigment Print Distressed Cap. C924



This cap has an oiled leather look thanks to a pigment print. Distressing and contrast stitching add to its worn-in, outdoorsy style.

Fabric: 67/33 cotton/polyStructure: Unstructured

■ Profile: Low

■ Closure: Hook and loop



front



back

#### **HOW TO MEASURE**



HATS

Measure the circumference around the head, above the eyebrow and at the widest part of the head. Divide number by 3.14 for hat size.

#### SIZE CHART

|      | OSFA |
|------|------|
| Hats | N/A  |

### **COLOR INFORMATION**







Black Brown Olive
PMS NTR BLACK PMS BLACK 4C PMS BLACK 2C
C