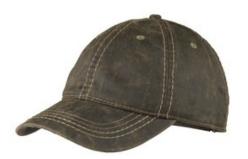

# Port Authority® Pigment Print Distressed Cap. C924

This cap has an oiled leather look thanks to a pigment print. Distressing and contrast stitching add to its worn-in, outdoorsy style.

Fabric: 67/33 cotton/polyStructure: Unstructured

■ Profile: Low

■ Closure: Hook and loop

front

back