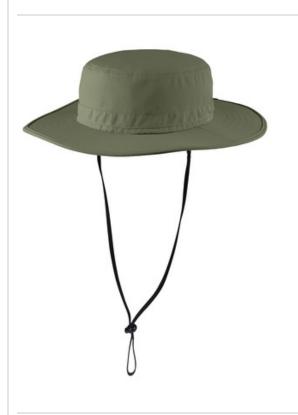

# Port Authority<sup>®</sup> Outdoor Wide-Brim Hat. C920

Trail-ready, this high-performance essential features No Fly Zone<sup>®</sup> insect repellant technology, UPF 30+ sun protection, a concealable sun flap and a moisture-wicking sweatband. The foam brim keeps it afloat in water.

- Fabric: 75/25 poly/nylon ripstop
- Structure: Unstructured
- Features: Adjustable cord at crown, clip-on and adjustable drawcord

Specially treated products may be subject to additional requirements. Please check with your local authorities for any additional requirements that may apply.