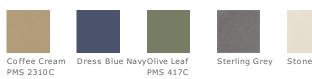

y Zone<sup>®</sup> insect repellant technology, UPF 30+ sun protection, a concealable sun flap and a moisture-wicking sweatband. The foam brim keeps it afloat in water.

- Fabric: 75/25 poly/nylon ripstop
- Structure: Unstructured
- Features: Adjustable cord at crown, clip-on and adjustable drawcord

Specially treated products may be subject to additional requirements. Please check with your local authorities for any additional requirements that may apply.





back

#### HOW TO MEASURE

#### HATS

Measure the circumference around the head, above the eyebrow and at the widest part of the head. Divide number by 3.14 for hat size.

### SIZE CHART

|          | S/M       | L/XL          |
|----------|-----------|---------------|
| Hat Size | 7 - 7 3/8 | 7 3/8 - 7 3/4 |

## COLOR INFORMATION