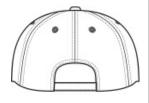

■ Fabric: 100% cotton twill; 80/20 poly/cotton (Neons)

■ Structure: Unstructured

■ Profile: Low

Closure: Hook and loop

front

back