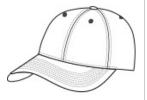

■ Fabric: 100% cotton twill; 80/20 poly/cotton (Neons)

■ Structure: Unstructured

■ Profile: Low

Closure: Hook and loop

front

back