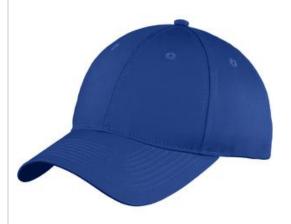

## Port & Company<sup>®</sup> Six-Panel Unstructured Twill Cap. C914

An unstructured version of our popular structured twill cap, this value-priced style has a low profile and plenty of colors to uniform the team.

■ Fabric: 100% cotton twill; 80/20 poly/cotton (Neons)

■ Structure: Unstructured

■ Profile: Low

Closure: Hook and loop

front

back