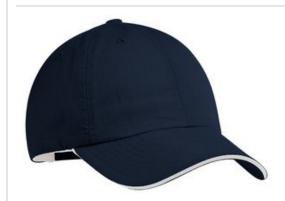

## Port Authority<sup>®</sup> Sandwich Bill Cap. C852

With a CoolMax<sup>®</sup> sweatband for added moisturewicking performance, this highly breathable cap has a soft hand and a contrast color sandwich bill.

Fabric: 70/30 cotton/nylonStructure: Unstructured

■ Profile: Low

■ Closure: Hook and loop

front

back