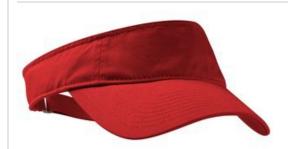

## Port Authority® Fashion Visor. C840

This 3-panel visor is enzyme washed for a lived-in look. The self-fabric sweatband folds down for easy decoration access and the front panel measures 2.2"h x 6.1"w.

■ Fabric: 100% washed cotton twill

■ Closure: Hidden self-fabric adjustable hook and loop closure with metal buckle

front

back