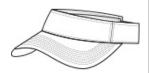

## Port Authority® Fashion Visor. C840

This 3-panel visor is enzyme washed for a lived-in look. The self-fabric sweatband folds down for easy decoration access and the front panel measures 2.2"h x 6.1"w.

■ Fabric: 100% washed cotton twill

■ Closure: Hidden self-fabric adjustable hook and loop closure with metal buckle

front

back