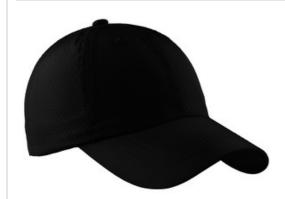

# Port Authority® Perforated Cap. C821

This super lightweight cap—perfect for golf and other hot weather activities—has four perforated back panels for breathability and moisture-wicking performance.

Fabric: 100% polyesterStructure: Unstructured

■ Profile: Low

■ Closure: Hook and loop